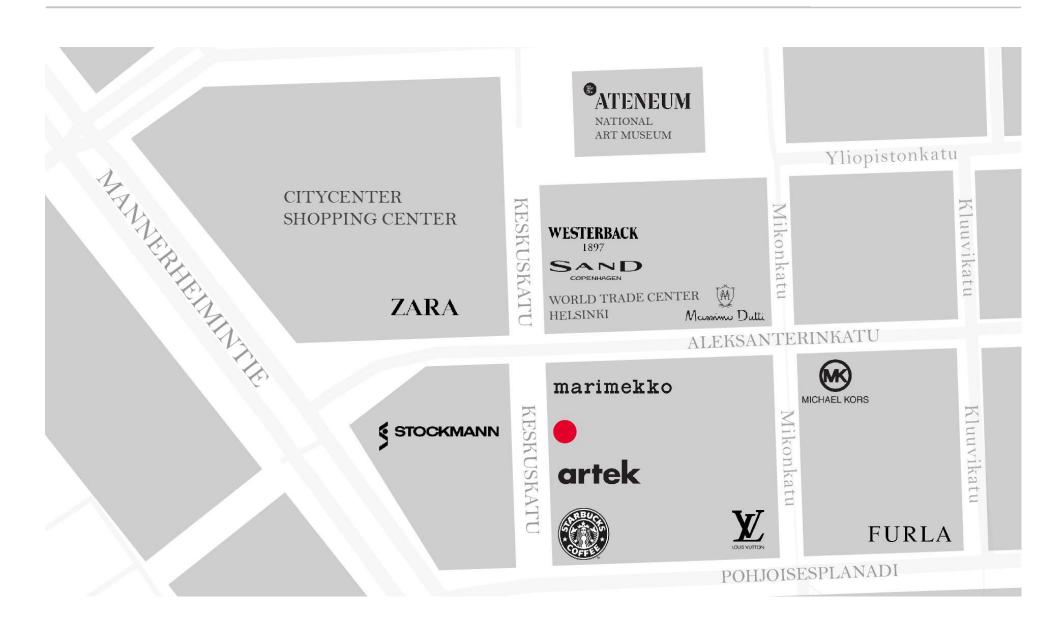

### Luxury and premium brands

Keskuskatu 3 is right in the middle of the best shopping district in Helsinki

#### A street of style and heritage

- Keskuskatu is one of the busiest pedestrian streets in the center of Helsinki
- Retail premises are located next to the Stockmann, which is the best known department store in Finland
  - Stockmann's retail squarem is 50.000sq. m
  - Stockmann was established in 1862, which makes it the first department store in Finland
- The premises are next the to the Esplanadi park that attracts a lot of pedestrians especially tourists which makes it a valuable location
- · A premium area with a long heritage