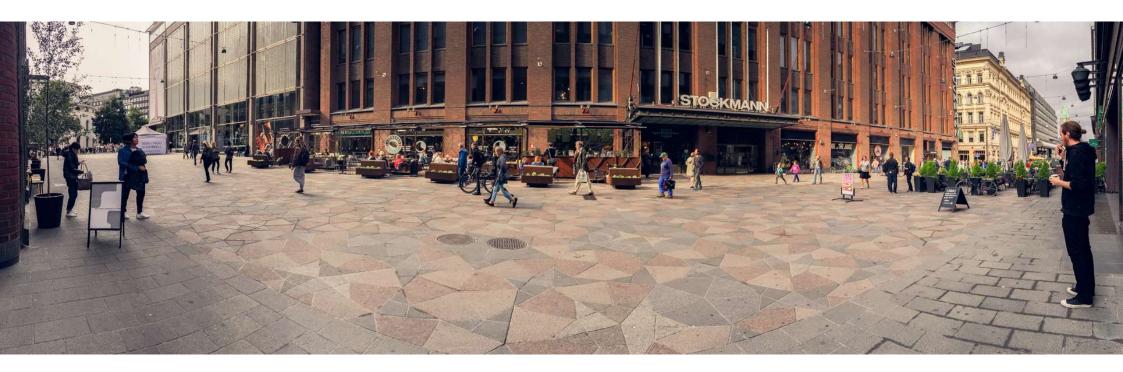

#### The busiest area in Helsinki

#### Daily pedestrian traffic counts

The source for pedestrian traffic is the data from City of Helsinki. City of Helsinki maintains constant pedestrian traffic measure points in the city centre. The latest detailed data that is also on the map is from the year 2015 and is aligned with the year 2016 general data. Another interesting fact is that the corner of Aleksanterinkatu and Mikonkatu was passed by 3,77 million pedestrians in the year 2016.

#### General information about Keskuskatu street

#### A street of style and heritage

- Keskuskatu is one of the busiest pedestrian streets in the center of Helsinki
- Retail premises are located next to the Stockmann, which is the best known department store in Finland
  - Stockmann's retail squarem is 50.000sq. m
  - Stockmann was established in 1862, which makes it the first department store in Finland
- The premises are next the to the Esplanadi park that attracts a lot of pedestrians especially tourists which makes it a valuable location
- · A premium area with a long heritage