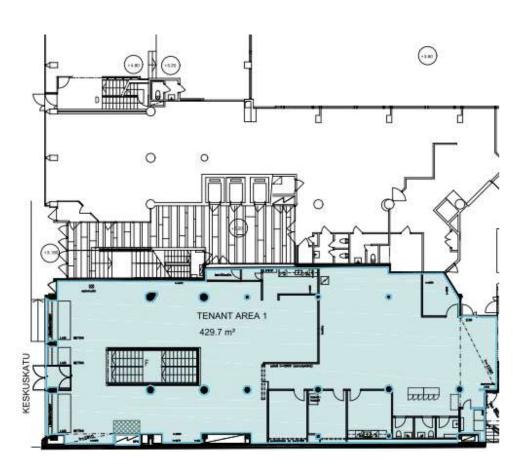

# Floorplans

### Over thousand square meters in two levels

• Total area 1151.3 sq. m in two levels

#### **FIRST FLOOR**