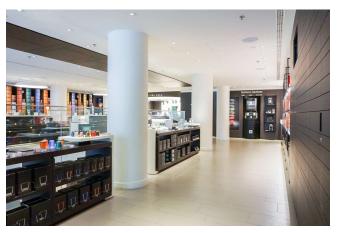

## Inside the premises

### Retail premises with endless possibilities

- Modern two storey retail premises
- Locates in the middle of the street, great visibility with large shop windows towards Keskuskatu street and Stockmann department store
- Exclusive interior to match the status of the location