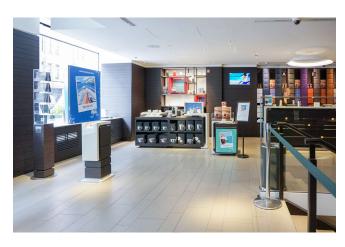

## Inside the premises

### Retail premises with endless possibilities

- Modern two storey retail premises
- Locates in the middle of the street, great visibility with large shop windows towards Keskuskatu street and Stockmann department store
- Exclusive interior to match the status of the location