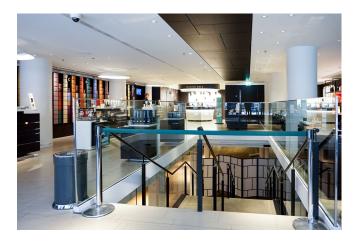

## Inside the premises

### Retail premises with endless possibilities

- Modern two storey retail premises
- Locates in the middle of the street, great visibility with large shop windows towards Keskuskatu street and Stockmann department store
- Exclusive interior to match the status of the location