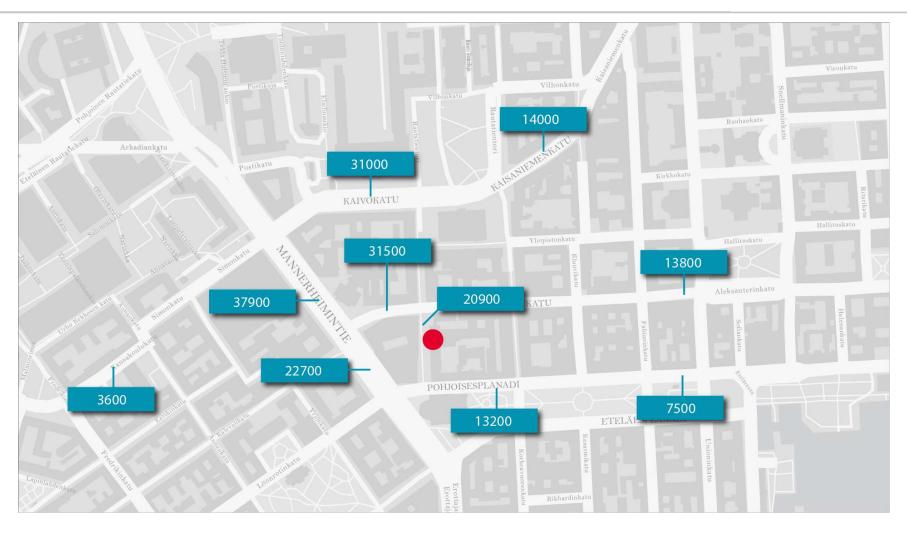

#### The busiest area in Helsinki

#### Daily pedestrian traffic counts

The source for pedestrian traffic is the data from City of Helsinki. City of Helsinki maintains constant pedestrian traffic measure points in the city centre. The latest detailed data that is also on the map is from the year 2015 and is aligned with the year 2016 general data. Another interesting fact is that the corner of Aleksanterinkatu and Mikonkatu was passed by 3,77 million pedestrians in the year 2016.