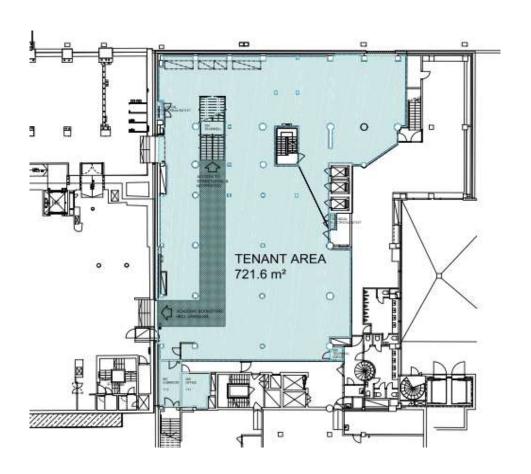

# Floorplans

### Over thousand square meters in two levels

• Total area 1151.3 sq. m in two levels

#### **OUTLET**