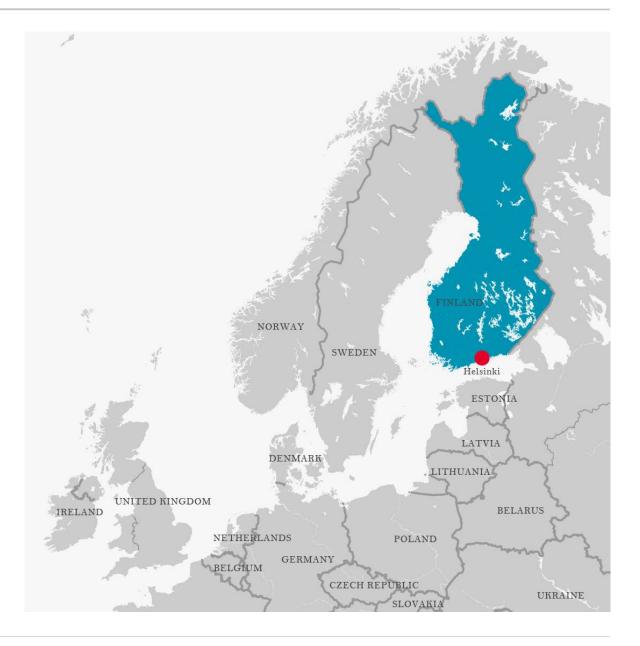

### Helsinki, Finland

Vivid capital city Helsinki locates in a country that is the stablest in the world

### **Finland**

Population: 5 522 278

Capital: Helsinki

GDP: \$240B

GDP per capita: \$43 482

#### Helsinki

Population in metropolitan area:

1 141 241

Nights spent by tourists in a year:

3 726 025