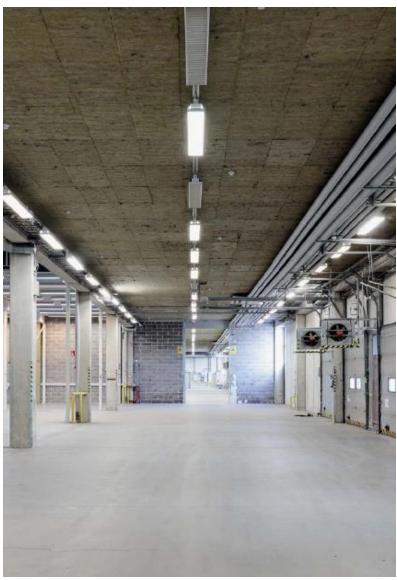

## **Manttaalitie 5**

The warehouse/logistics building was built in 1990 and has a lettable area of 10,184 sqm.

- The building is equipped with 8 loading docks and has a free ceiling height of 9,33 meters on ground floor.
- Building houses a lunch restaurant.
- The upper levels have access only by stairs.