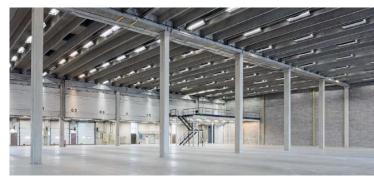

## **Buildings and premises**

- The two buildings are located in a spacious lot which has 152 parking spaces.
- The two buildings offer a high degree of flexibility. Units of different sizes can be created using partitions, enabling unit sizes of anywhere from 1 000 sqm up to approximately 10 000 sqm.
- Free ceiling height ranges from 8 to 10 meters and floor loading capacity is 3 000 kg/sqm.
- Both buildings have three floors with office space and restrooms on the upper floors.

## **Manttaalitie 5**

The warehouse/logistics building was built in 1990 and has a lettable area of 10,184 sqm.

- The building is equipped with 8 loading docks and has a free ceiling height of 9,33 meters on ground floor.
- Building houses a lunch restaurant.
- The upper levels have access only by stairs.