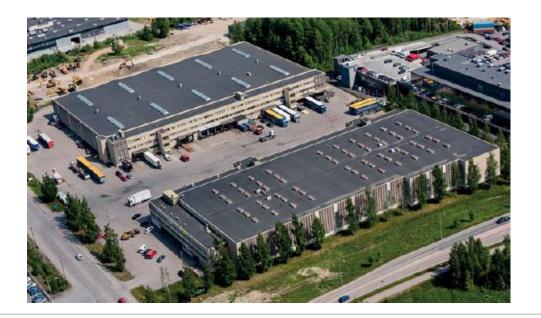

## Introduction

111111

• Manttaalitie logistics center comprises two buildings with total lettable area of 22,649 sqm.

- The multi-tenant property offers a prime strategic location at Finland's primary air traffic and air cargo node and the fastest-growing concentration of business activity in the Helsinki capital area.
- The property has great location and value for money
  - The buildings are in good condition and will be renovated according to tenants needs.

## Location

- Helsinki Metropolitan Area (HMA) is Finland's main logistics node, largest business concentration and number one consumer market.
- The Manttaalitie property is centrally located next to Ring road III which is the main logistics belt of the HMA. The property is located at the corner of Tikkurilantie which is the main traffic artery of the Aviapolis area. Tikkurilantie runs parallel to Ring road III at a distance of just 0,5 to 1 km.
- Surrounding Aviapolis area is an established air cargo and warehouse concentration which is the 3rd largest logistics area in HMA as well as the fastest-growing business zone in it.
- · Key distances by road
  - Ring road III 2 km
  - Helsinki-Vantaa International airport 3 km
  - Vuosaari harbor 15 km