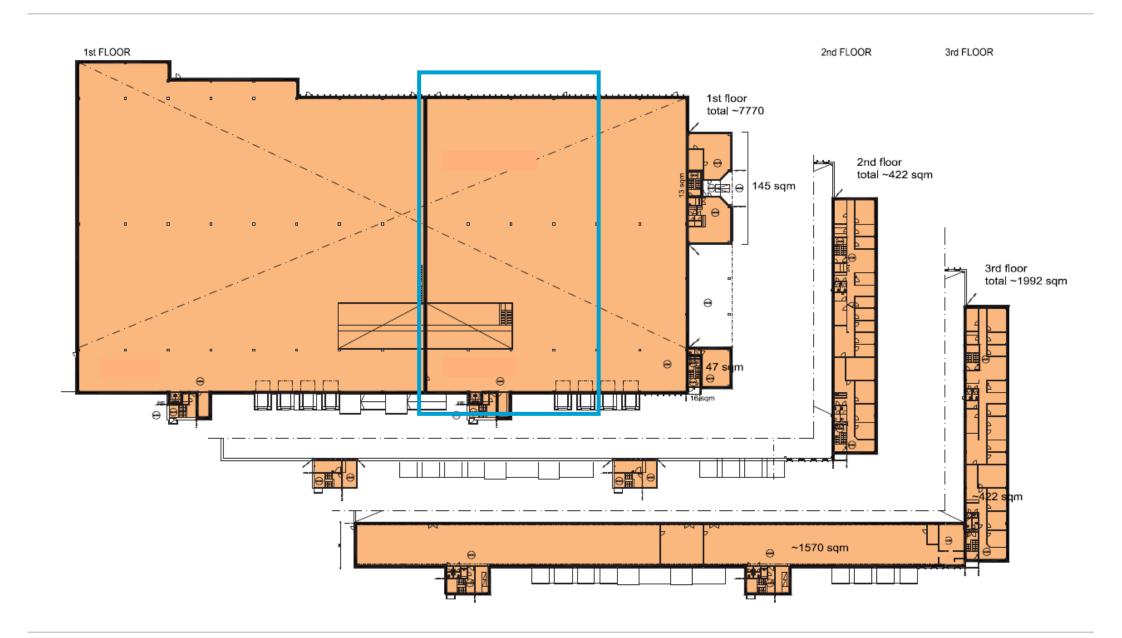

## **Manttaalitie 5**

The warehouse/logistics building was built in 1990 and has a lettable area of 10,184 sqm.

- The building is equipped with 8 loading docks and has a free ceiling height of 9,33 meters on ground floor.
- Building houses a lunch restaurant.
- The upper levels have access only by stairs.

| Lettable area (approx. figures) |           |        |       |
|---------------------------------|-----------|--------|-------|
|                                 | Logistics | Office | Other |
| Ground floor                    | 7 550     |        | 220   |
| First floor                     |           | 422    |       |
| Second floor                    |           | 422    | 1 570 |
| Total                           | 7 550     | 844    | 1 790 |

## Manttaalitie 5, proposed space ~2,200 sqm