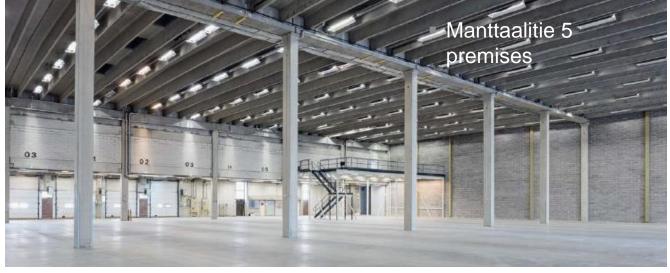

## **Manttaalitie 5**

The warehouse/logistics building was built in 1990 and has a lettable area of 10,184 sqm.

- The building is equipped with 8 loading docks and has a free ceiling height of 9,33 meters on ground floor.
- Building houses a lunch restaurant.
- The upper levels have access only by stairs.

## Manttaalitie 5, proposed space ~2,200 sqm