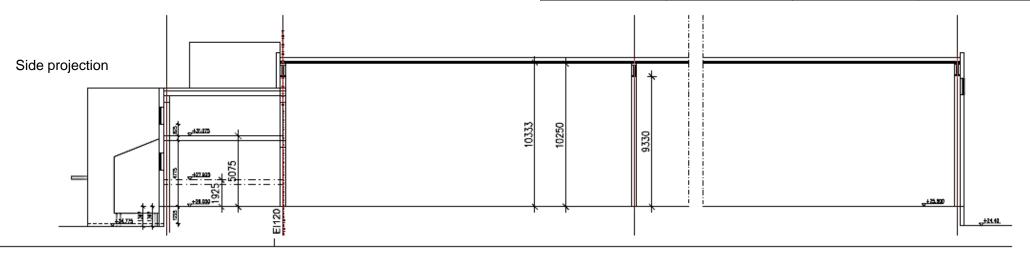

## **Manttaalitie 5**

The warehouse/logistics building was built in 1990 and has a lettable area of 10,184 sqm.

- The building is equipped with 8 loading docks and has a free ceiling height of 9,33 meters on ground floor.
- Building houses a lunch restaurant.
- The upper levels have access only by stairs.

| Building summary (approx. figures) |             |  |
|------------------------------------|-------------|--|
| Construction year                  | 1990        |  |
| Building structure                 | Concrete    |  |
| Clear height (logistics space)     | 9,33 m      |  |
| Depth x length (ground floor)      | 123 x 60 m  |  |
| Number of loading docks            | 8           |  |
| Floor loading capacity             | 3 000 kg/m2 |  |