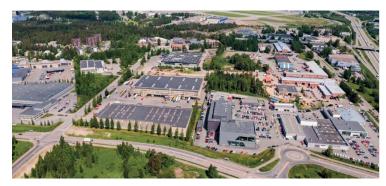

## Location

- Helsinki Metropolitan Area (HMA) is Finland's main logistics node, largest business concentration and number one consumer market.
- The Manttaalitie property is centrally located next to Ring road III which is the main logistics belt of the HMA. The property is located at the corner of Tikkurilantie which is the main traffic artery of the Aviapolis area. Tikkurilantie runs parallel to Ring road III at a distance of just 0,5 to 1 km.
- Surrounding Aviapolis area is an established air cargo and warehouse concentration which is the 3rd largest logistics area in HMA as well as the fastest-growing business zone in it.
- · Key distances by road
  - Ring road III 2 km
  - Helsinki-Vantaa International airport 3 km
  - Vuosaari harbor 15 km

### Micro location