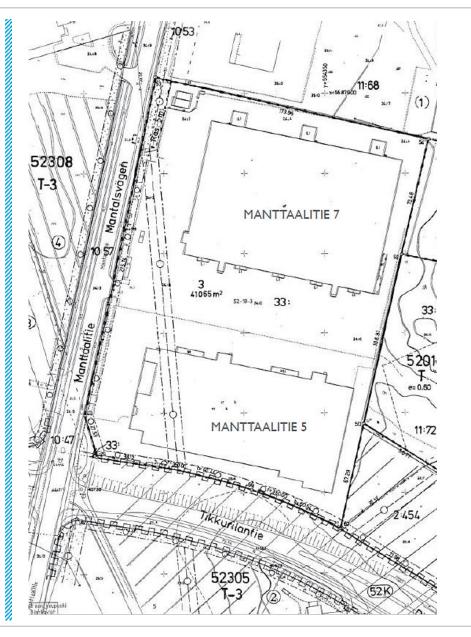

## Location

- Helsinki Metropolitan Area (HMA) is Finland's main logistics node, largest business concentration and number one consumer market.
- The Manttaalitie property is centrally located next to Ring road III which is the main logistics belt of the HMA. The property is located at the corner of Tikkurilantie which is the main traffic artery of the Aviapolis area. Tikkurilantie runs parallel to Ring road III at a distance of just 0,5 to 1 km.
- Surrounding Aviapolis area is an established air cargo and warehouse concentration which is the 3rd largest logistics area in HMA as well as the fastest-growing business zone in it.
- · Key distances by road
  - Ring road III 2 km
  - Helsinki-Vantaa International airport 3 km
  - Vuosaari harbor 15 km

### Micro location