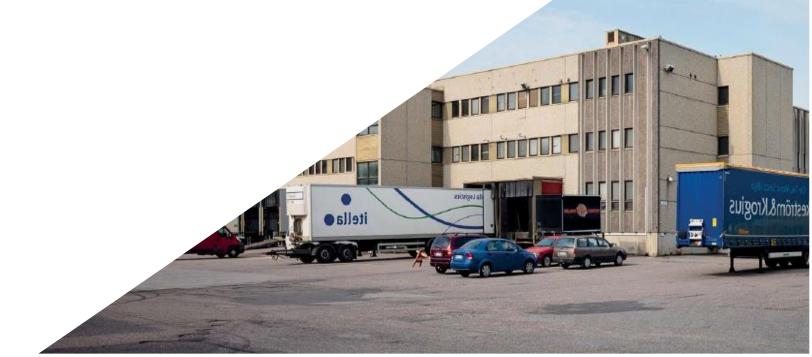

## Location

- Helsinki Metropolitan Area (HMA) is Finland's main logistics node, largest business concentration and number one consumer market.
- The Manttaalitie property is centrally located next to Ring road III which is the main logistics belt of the HMA. The property is located at the corner of Tikkurilantie which is the main traffic artery of the Aviapolis area. Tikkurilantie runs parallel to Ring road III at a distance of just 0,5 to 1 km.
- Surrounding Aviapolis area is an established air cargo and warehouse concentration which is the 3rd largest logistics area in HMA as well as the fastest-growing business zone in it.
- · Key distances by road
  - Ring road III 2 km
  - Helsinki-Vantaa International airport 3 km
  - Vuosaari harbor 15 km

#### **Pictures**

Macro location